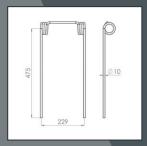

### 1090 SERIES SPRING TINE HARROW SECTION

- 10mm high performance spring steel
- 228mm tine leg spacing
- 450mm tine length

|                     | 3 ROW   |         | 4 ROW   |         |
|---------------------|---------|---------|---------|---------|
| Part Number         | 9-3ST45 | 9-3ST60 | 9-4ST45 | 9-4ST60 |
| Width of cut        | 1.37 m  | 1.83 m  | 1.37 m  | 1.83 m  |
| Tine action / metre | 13.1    | 13.1    | 17.5    | 17.5    |
| No. Mount arms std  | 1       | 1       | 1       | 1       |