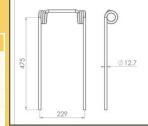

### 1290 SERIES HEAVY DUTY SPRING TINE HARROW

- 12.7mm high performance spring steel
- 228mm tine leg spacing
- 450mm tine length
- ALSO AVAILABLE Jumbo harrows with 16mm tines

The manufacturer reserves the right to change construction and specifications without prior notice or obligation

|                     | 3 ROW  |        | 4 ROW  |        |
|---------------------|--------|--------|--------|--------|
| Part Number         | H3ST45 | H3ST60 | H4ST45 | H4ST60 |
| Width of cut        | 1.37 m | 1.83 m | 1.37 m | 1.83 m |
| Tine action / metre | 13.1   | 13.1   | 13.1   | 13.1   |
| No. Mount arms std  | 1      | 2      | 2      | 2      |