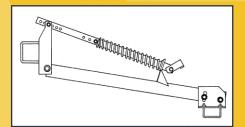

#### 1000 SERIES SPRING TINE MOUNT ARM

- Part No: MST158
- 75mm SHS boom
- To suit 100mm SHS frame
- 8mm folded head
- 20mm greasable pivot
- Adapters for 75mm SHS frame
- Transport adjuster standard
- 1.0, 1.1, 1.3m lengths available
- Quick hitch unit option