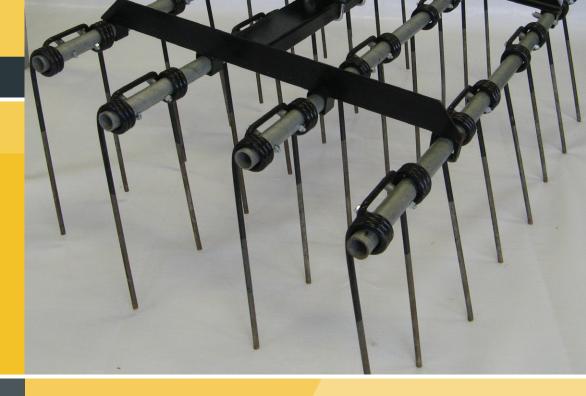

### 1090 SERIES SPRING TINE HARROW SECTION

- 10mm high performance spring steel
- 228mm tine leg spacing
- 450mm tine length

|                     | 3 ROW   |         | 4 ROW   |         |
|---------------------|---------|---------|---------|---------|
| Part Number         | 9-3ST45 | 9-3ST60 | 9-4ST45 | 9-4ST60 |
| Width of cut        | 1.37 m  | 1.83 m  | 1.37 m  | 1.83 m  |
| Tine action / metre | 13.1    | 13.1    | 17.5    | 17.5    |
| No. Mount arms std  | 1       | 1       | 1       | 1       |

### 1290 SERIES HEAVY DUTY SPRING TINE HARROW

- 12.7mm high performance spring steel
- 228mm tine leg spacing
- 450mm tine length
- ALSO AVAILABLE Jumbo harrows with 16mm tines

The manufacturer reserves the right to change construction and specifications without prior notice or obligation