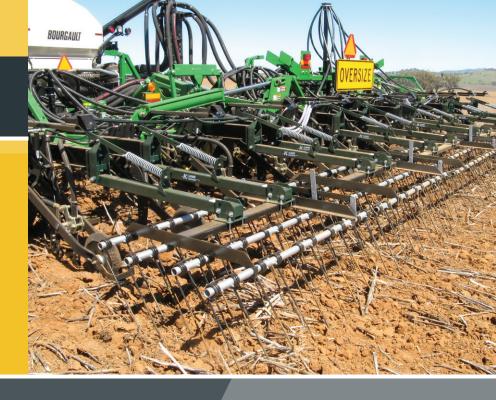

# SPRING TINE HARROWS

The K-Line Mounted Spring Tine Harrow has excellent levelling and trash handling ability.

Long 450mm tines, wide row spacings and easily adjustable tine angles allows quantities of trash to flow more freely through the harrow.

Variable down spring pressure, high performance spring steel and triple wound tines results in excellent levelling of seedbeds.

The large range of spring tine harrows available ensures there is a spring tine harrow to suit a very wide variety of soil conditions and working methods.

## **FEATURES**

- ✓ High performance spring steel tines increased working life
- ✓ Triple wound tines designed for less side movement (i.e.better levelling)
- ✓ Wide row spacings improved trash flow
- ✓ Adjustable tine angles and down spring pressure flexibility in the field
- ✓ High lift position for transport & 'fold under' tines for reversing & turning
- ✓ 1075 series 4 row spring tine harrow has 21.3 tines per metre this gives exceptional soil levelling and seedbed conditioning
- Optional quick hitch attachments