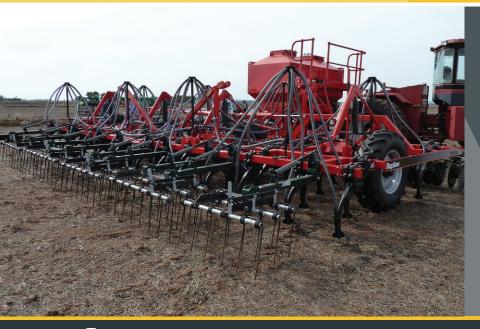

# SPRING TINE HARROWS

The K-Line Mounted Spring Tine Harrow has excellent levelling and trash handling ability.

Long 450mm tines, wide row spacings and easily adjustable tine angles allows quantities of trash to flow more freely through the harrow.

Variable down spring pressure, high performance spring steel and triple wound tines results in excellent levelling of seedbeds.

The large range of spring tine harrows available ensures there is a spring tine harrow to suit a very wide variety of soil conditions and working methods.

## **FEATURES**

- ✓ High performance spring steel tines increased working life
- ✓ Triple wound tines designed for less side movement (i.e.better levelling)
- ✓ Wide row spacings improved trash flow
- ✓ Adjustable tine angles and down spring pressure flexibility in the field
- ✓ High lift position for transport & 'fold under' tines for reversing & turning
- ✓ 1075 series 4 row spring tine harrow has 21.3 tines per metre this gives exceptional soil levelling and seedbed conditioning
- Optional quick hitch attachments